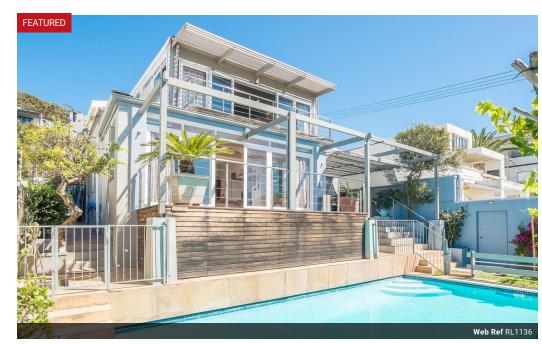

The house has been creatively renovated to provide an expansive entertaining flow from the living areas to the covered patio and large pool with braai area, showcasing cutting-edge modernity while retaining much of its original character.