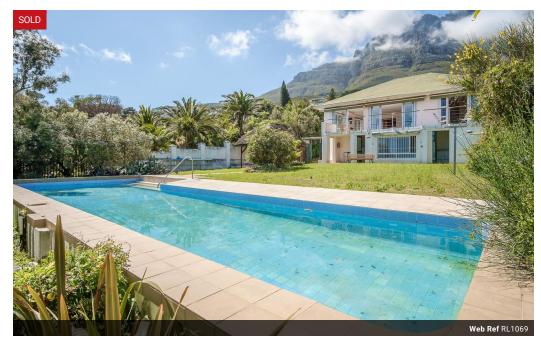

## Prime Glen-side home. 360 degree sea and mountain views!

Seldom offered large, level erf of 1041 square meters. Situated on the seaside of the road in a quiet cul-de-sac. The perfect location for a trophy home!

Spacious, sunny and secure. Boasting open-plan living areas with fantastic views, this comfortable home offers 3 en-suite bedrooms (spacious master bedroom) with a guest loo.

Separate work-from-home office suite facing the large pool and level garden with gazebo and outside shower.

The cherry wood and granite kitchen offers huge counters, double sinks, double oven and glass-top hub with extractor fan.

Internal intercoms, water tanks, big double garage PLUS a single garage, staff accommodation and a spacious utility room complete this ultra immaculate home. Excellent security with perimeter beams throughout the property.