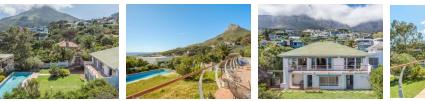

## Prime Glen-side home. 360 degree sea and mountain views!

Seldom offered large, level erf of 1041 square meters. Situated on the seaside of the road in a quiet cul-de-sac. The perfect location for a trophy home!

Spacious, sunny and secure. Boasting open-plan living areas with fantastic views, this comfortable home offers 3 en-suite bedrooms (spacious master bedroom) with a guest loo.

Separate work-from-home office suite facing the large pool and level garden with gazebo and outside shower.

The cherry wood and granite kitchen offers huge counters, double sinks, double oven and glass-top hub with extractor fan.

Internal intercoms, water tanks, big double garage PLUS a single garage, staff accommodation and a spacious utility room complete this ultra immaculate home. Excellent security with perimeter beams throughout the property.