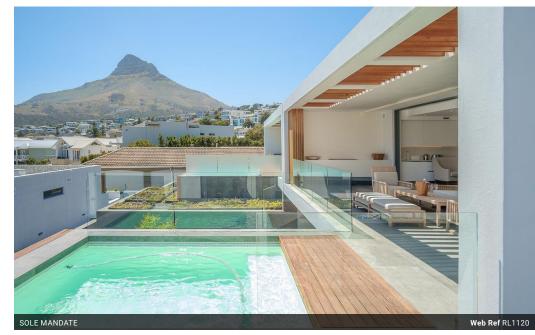

**Transfer Costs** R2,066,446.00 **Bond Costs** R122,785.00 These calculations are only a guide. Please ask your conveyancer for exact calculations.

Seldom offered Designer Home in Pristine Condition, One Block from the Camps Bay Beachfront.

Designed for open-plan living and easy entertaining, this well-proportioned and spacious property feels like home but offers the convenience of a lock-up-and-go lifestyle. With iconic Camps Bay views over the Atlantic Ocean and Lions Head, the windsheltered terrace and private pool embrace the elegant interiors and the beauty of the property's natural surroundings. Stone and timber finishes add to the warm and tranquil atmosphere enjoyed throughout the house.

The bespoke chef's kitchen is fitted with fully integrated SMEG appliances and boasts a separate scullery. Spacious open-plan entertainment areas. The lounge, kitchen and dining room lead seamlessly onto the terrace and swimming pool - perfect for a summer sundowner or a refreshing swim on a hot afternoon. The generous family room and all four en-suite bedrooms.