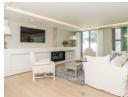

The bespoke chef's kitchen is fitted with fully integrated SMEG appliances and boasts a separate scullery. Spacious open-plan entertainment areas. The lounge, kitchen and dining room lead seamlessly onto the terrace and swimming pool - perfect for a summer sundowner or a refreshing swim on a hot afternoon. The generous family room and all four en-suite bedrooms.