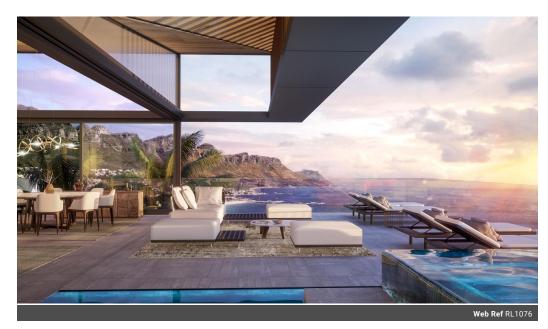

UNIQUE - ICONIC - PANORAMIC! ATEMBERAUBENDE AUSSICHT! L'ESSENCE DU LUXE!

Experience the pinnacle of luxury living in the most prestigious position of Clifton - in what is Clifton's most refined, luxurious, and private off-plan residential showpiece. Here, an incredible vision meets exceptional design ingenuity, crafted by the globally acclaimed architects SAOTA.

The Penthouse is an Architectural masterpiece, boasting double-volume living areas with a dramatic inverted glass butterfly roof. The spacious terrace features a rim-flow pool and offers breathtaking views of Clifton and Camps Bay beaches, The Twelve Apostles Mountain range, and the Atlantic Ocean. Every detail of the Penthouse is thoughtfully crafted to create a truly exceptional living experience. From the sleek and modern design to its position and views,.