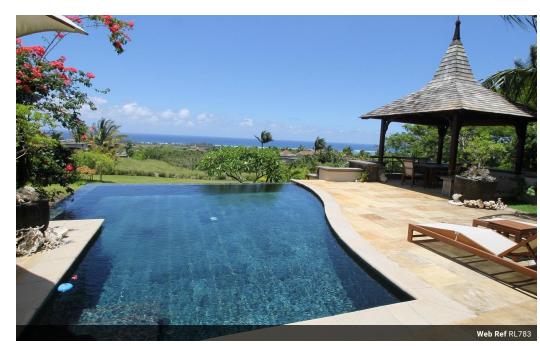

## 4 Bedroom Villa For Sale in Bel Ombre

Plantation style villa with the most breathtaking view over the lagoon of the south. Enveloped in a secluded well maintained garden this villa has 4 bedrooms, all with ensuite bathrooms. There is a private infinity swimming pool, a covered veranda as well as a separate kiosk and a barbecue station/bar. This villa has been occupied by the owners and is as pristine as new.

It is part of the luxurious Valriche estate and overlooks The Heritage Golf course, which is a championship level golf course that features amongst the most beautiful and best golf courses of Mauritius and the Indian Ocean.

Designed by the renowned South African architect Peter Matkovich, the golf course extends over more than 100 hectares.

Surface area: 289.20 sqm Land surface area: 1,750 sqm